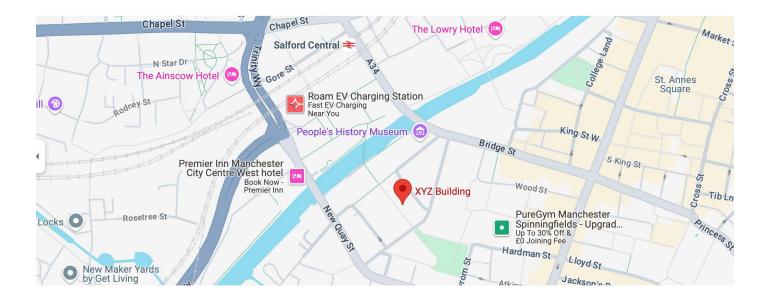

Planning a visit to our Manchester Office? We've put together some useful travel information to help you while travelling.

XYZ Building, 2 Hardman Boulevard, Spinningfields, Manchester, M3 3AQ

## **Bee Network**

The nearest bee network stops are Bridge Street (Bus) and St Peters Square (Metrolink), offering connections across the city and Greater Manchester area.

Click for live departures

## **National Rail**

The nearest rail station is Salford Central (0.2 miles) with Manchester Piccadilly also a short 1.2 miles from our office, with nationwide rail connections.

Click for live departures

## Nearby Parking

Ρ

Our Manchester office is located in the heart of Spinningfields, with a handful of nearby pay and display car parks available.