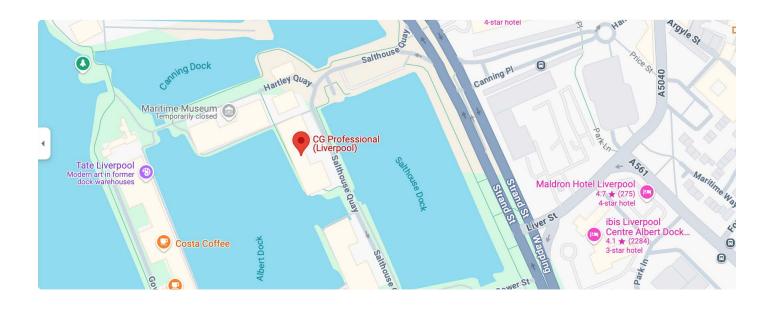

Planning a visit to our Liverpool Office? We've put together some useful travel information to help you while travelling.

22 Edward Pavilion, Royal Albert Docks Liverpool, PR7 L3 4AF

## **Nearby Parking**

Our Liverpool office is located on the docks of Liverpool, with a handful of nearby pay and display car parks available.